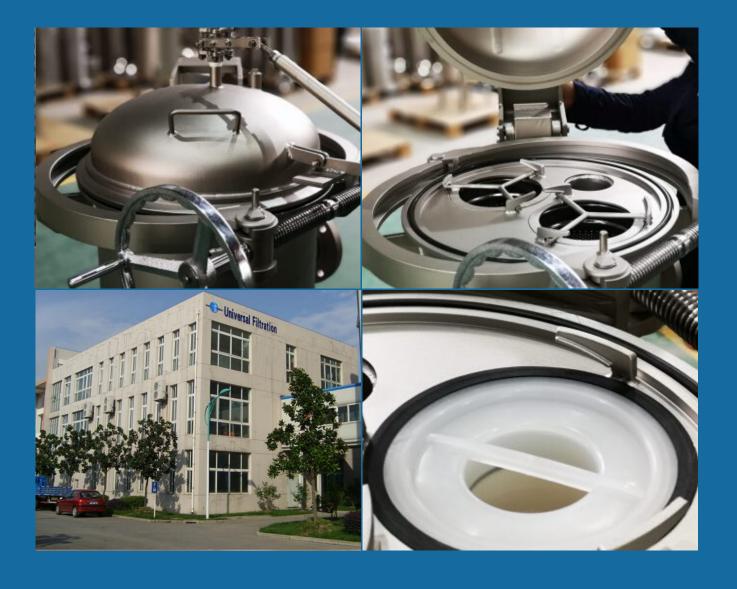

## VERSATILE DESIGN FOR GENERAL PURPOSE APPLICATION

Our Light Duty Cartridge Vessel is designed for general purpose application. Our cartridge vessel is available in 3,5 and 7 rounds in SS304 and SS316 material. We are able to supply for all industrial standard DOE and SOE configuration of up to 40" length cartridge.

#### **Features**

Convenient V Clamp closure design for easy cartridge change out.

Unique design able to fit either DOE (double open end) or SOE with "222" configuration.

SS304 and SS316 material construction are our standard.

Smooth Bead blasted finishing for easy cleaning, electropolishing is optional.

Max Operating pressure - 7 Bar at 25 Deg C.

Inlet/Outlet Connection - 1 ½" NPT or 2" - 3" ANSI Flange.

Vent/Drain - 1/4" / 3/4" NPT.