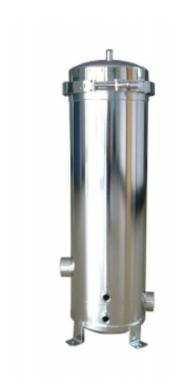

## Light Duty Cartridge Vessel LCF series

## VERSATILE DESIGN FOR GENERAL PURPOSE APPLICATION

Our Light Duty Cartridge Vessel is designed for general purpose application. Our cartridge vessel is available in 3,5 and 7 rounds in SS304 and SS316 material. We are able to supply for all industrial standard DOE and SOE configuration of up to 40" length cartridge.

#### **Specification**

- Choice: 3, 5, 7 rounds
- Size: 10", 20", 30", 40" length
- Material: SS304, SS316
- O ring: Buna N, EPDM, VITON
- Connection: NPT, Flange

A – ANSI Flange D – DIN Flange J – JIS Flange