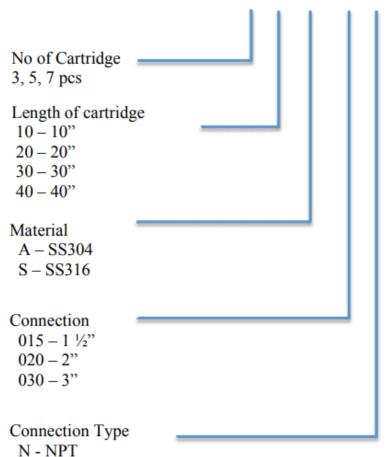

#### **Specification**

- Choice: 3, 5, 7 rounds
- Size: 10", 20", 30", 40" length
- Material: SS304, SS316
- O ring: Buna N, EPDM, VITON
- Connection: NPT, Flange

A – ANSI Flange D – DIN Flange J – JIS Flange

## **Order Specification Code**

#### Filter Vessel Code LCF - 310 - S - 020A