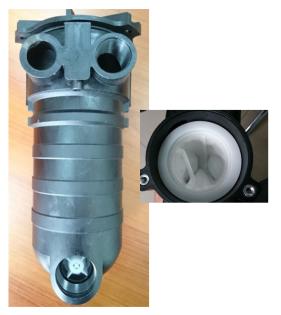

# Mini Bag Filter Vessel PFN series

MINI BAG FILTER VESSEL

MINI BAG FILTRATION UNIT

### Mini Bag Filter Vessel PFN series

#### MINI BAG FILTER VESSEL

Recommended Operating Pressure 6 Bar at 30 deg C. Max Operating Temperature at 100 deg C and Max Flow Rate – 2 m3/hr (Water).

#### **Product Model**

- PF1N8-6-010N for 1" NPT thread connection
- PF1N8-6-010B for 1" BSP thread connection