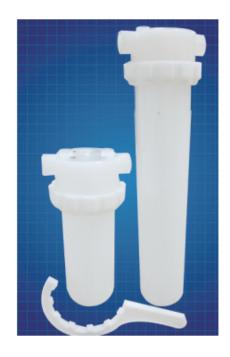

## Pure PP Single Cartridge Housing SCF-PP Series

#### **AVAILABLE FOR 222 AND 226 FILTER CARTRIDGE**

Our pure virgin PP single cartridge housing is compliant with FDA requirements and is suitable for Foods, Electronic, Chemicals and Pharmaceutical applications, We have two types to suit 222 and 226 cartridge configuration.

#### **Specification**

- Length: 10" and 20"
- Cartridge Type:
   222 or 226 Flat end
- Material used : Pure Polypropylene
- Gasket: EPDM, Silicone, VITON
- Connection Type Inlet/Outlet - DN40, JIS 40A Vent / Gauge / Drain - ¼" NPT
- Max Operating pressure 6 Bar
- Max Operating Temperature 60 deg C