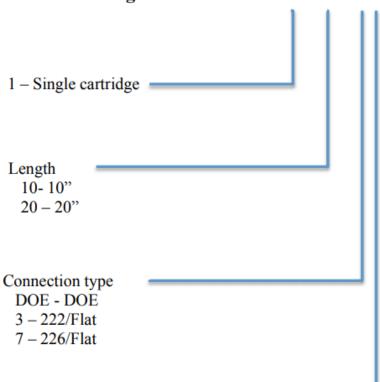

### **Order Specification Code**

#### Filter Cartridge Code SCF- PP- 1 - 10 - 3E

Seal Material E – EPDM V – VITON S – Silicone