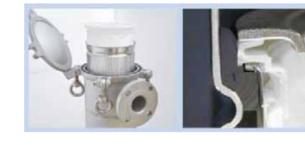

#### **Features**

- Eye bolt locking structure
- Unique and reliable seal design
- Can be assembled with all standard filter bags
- The inner and outer surfaces of the cylinder are sandblasted for easy cleaning
- Designed according to ASME standards
- Operating pressure: 10 bar / 160 degrees Celsius

#### **Cover Closure Options**

- Versatile Design for Convenience Handling
- Swing Eye Bolt Closure Construction
- Unique design for perfect bag sealing
   Fix perfectly with all standard bags