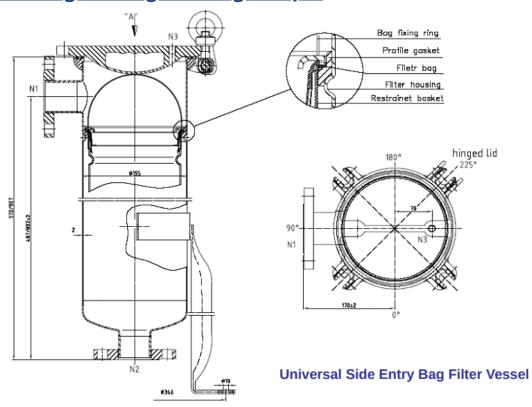

### **SF Vessel Engineering Specification**

| Vessel Type                |                   | SF1A1-10-020A                       | SF1A2-10-020A         |
|----------------------------|-------------------|-------------------------------------|-----------------------|
| Size                       |                   | Size 01                             | Size 02               |
| Filter Area                |                   | 0.25m <sup>2</sup>                  | 0.50m <sup>2</sup>    |
| Theoretical Flow Rate      |                   | 20m³/hour                           | 40m³/hour             |
| Maximum Operating Pressure |                   | 10.0bar                             | 10.0bar               |
| Maximum Operating Tempera  | ature             | 120 Deg C 120 Deg C                 |                       |
| Material of Construction   | All Wetted Parts  | Type 304 or 316L stainless steel    |                       |
|                            | Restrainer Basket |                                     |                       |
| Seal Material              |                   | Buna, EPDM, Viton, PTFE, Viton+PTFE |                       |
| Standard Inlet/Outlet      |                   | 2" flange or BSP 2" socket          |                       |
| Surface Finish             |                   | Glass Bead Blasted (standard)       |                       |
| Filter Volume 15.5 litres  |                   | 27.0 litres                         |                       |
| Housing Weight             |                   | 15kg (approx.)                      | 20kg (approx.)        |
| Installation Height        |                   | 98cm (approx.)                      | 181cm (approx.)       |
| Installation Space         |                   | 50cm x 50cm (approx.)               | 50cm x 50cm (approx.) |

#### **SF Vessel Engineering Drawing Sample** <sup>2</sup>