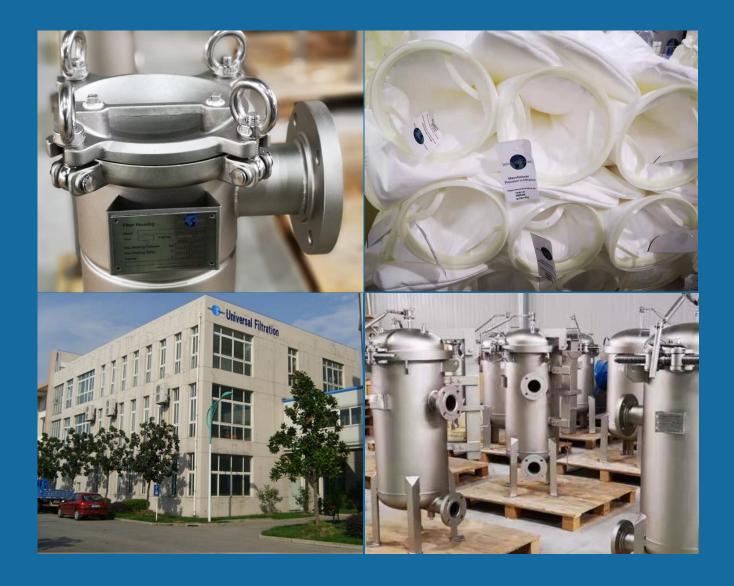

## Side Entry Bag Filter Vessel SF series

SIDE ENTRY BAG FILTER VESSEL

SIDE ENTRY FILTRATION UNIT

SIDE ENTRY BAG FILTER VESSEL

SIDE ENTRY FILTRATION UNIT

#### UNIVERSAL FILTRATION

#### SIDE ENTRY FILTER VESSEL

Our durable bag filter is suitable for general filtration requirement in all industrial applications with liquid of low to medium viscosity.

All bag filter designs are in ASME VIII see VIII DIV I standard.

#### **Features**

- Eye bolt locking structure
- Unique and reliable seal design
- Can be assembled with all standard filter bags
- The inner and outer surfaces of the cylinder are sandblasted for easy cleaning
- Designed according to ASME standards
- Operating pressure: 10 bar / 160 degrees Celsius