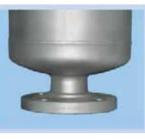

## Side Entry Bag Filter Vessel SF series

SIDE ENTRY BAG FILTER VESSEL

SIDE ENTRY FILTRATION UNIT

SIDE ENTRY BAG FILTER VESSEL

SIDE ENTRY FILTRATION UNIT

#### SIDE ENTRY FILTER VESSEL

Our durable bag filter is suitable for general filtration requirement in all industrial applications with liquid of low to medium viscosity.

All bag filter designs are in ASME VIII see VIII DIV I standard.