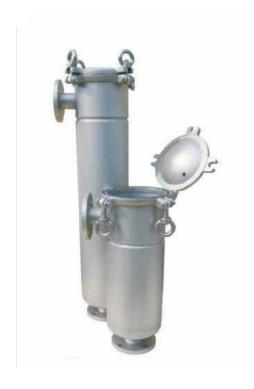

#### SIDE ENTRY FILTER VESSEL

Our durable bag filter is suitable for general filtration requirement in all industrial applications with liquid of low to medium viscosity.

All bag filter designs are in ASME VIII see VIII DIV I standard.

#### **Features**

- Eye bolt locking structure
- Unique and reliable seal design
- Can be assembled with all standard filter bags
- The inner and outer surfaces of the cylinder are sandblasted for easy cleaning
- Designed according to ASME standards
- Operating pressure: 10 bar / 160 degrees Celsius

#### **Cover Closure Options**

- Versatile Design for Convenience Handling
- Swing Eye Bolt Closure Construction
- Unique design for perfect bag sealing
   Fix perfectly with all standard bags