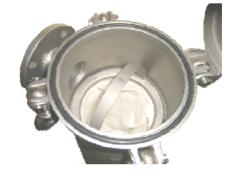

#### **Features**

- Eye bolt locking structure
- Unique and reliable seal design
- Can be assembled with all standard filter bags
- The inner and outer surfaces of the cylinder are sandblasted for easy cleaning
- Designed according to ASME standards
- Operating pressure: 10 bar / 160 degrees Celsius

#### **Cover Closure Options**

- Versatile Design for Convenience Handling
- Swing Eye Bolt Closure Construction
- Unique design for perfect bag sealing
   Fix perfectly with all standard bags