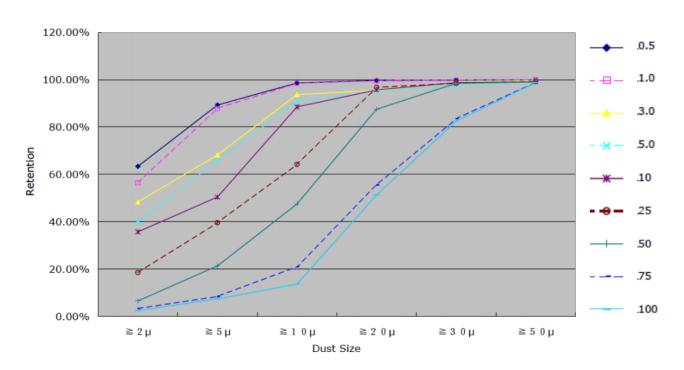

ation of RO, Sea Water Desalination Condensate Water, Solvent filtration Micro-electronic

### Features

High dirt loading capacity for longer service life and cut down your overall filtration cost.

Reduce your filtration capital investment with smaller cartridge vessel to meet the same flow rate.

No by pass risk - Best sealing with single open end connection configuration. Low labour and disposal cost.

Absolute filtration.

**FDA** compliant

### Specification

- Length 40 & 60 inches
- Micron rating available :
  1, 3, 5, 10, 20, 50 to 70 micron Absolute
- OD 6.5 inches
- Media –
   Polypropylene and Glass Fiber
- Connection
   Two type of connection, code A and B
- Max Operating Temp 80 deg C
- Max DP 3.4 Bar @ 80 deg C
- Suggested Flow Rate (Max) 78 m3/hr

## **Performance Chart**



1

## Order Specification Code

## Filter Cartridge Code UCF- PP - 1 - 40- AE



TV - TEV



Code A



Code B



## How To Order From Us

# Send us an inquiry, we will respond with a quote

Whether its for filter housing, filter bags, cartridges, or customisable solutions, we'll respond with a quotation for your needs. We ensure the highest quality finishes and consistency in our products. Email us your requirements and we'll get in touch.

3

## Purchase order & agreement, and production

Once a purchase order is made and our payments terms are agreed to, we'll begin production of your order. Depending on the order, our lead time would vary between one week to four weeks. We'll keep you updated on the progress and status.

# Completion, delivery, and sea freight

Once completed, we'll a