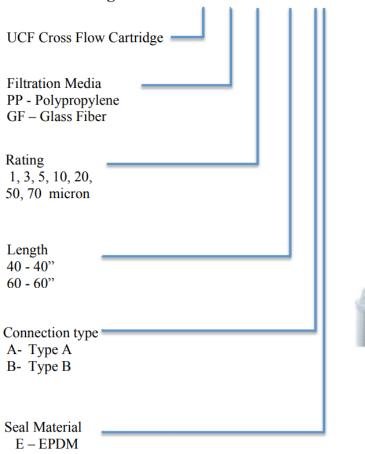

## Order Specification Code

## Filter Cartridge Code UCF- PP - 1 - 40- AE

TV - TEV

Code A

Code B