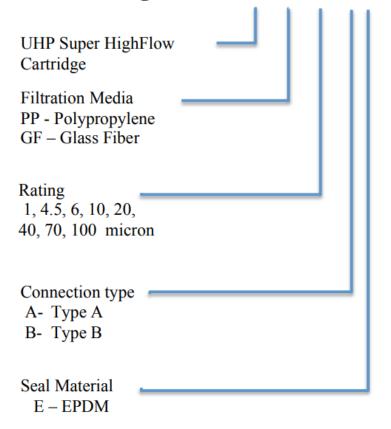

## **Order Specification Code** <sup>1</sup>

#### Filter Cartridge Code UHP-PP - 1 - AE

Type A Single O ring

Type B Double O ring