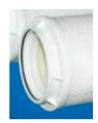

#### SUPER HIGH FLOW FILTER CARTRIDGE

Super High Flow Pleated Filter Cartridge made of polypropylene and glass fiber micro-fiber to make very large surface area possible in one single cartridge.

Applications: Pre-filtration of RO, Sea Water Desalination Condensate Water, Solvent filtration Micro-electronic

#### **Features**

High dirt loading capacity for longer service life and cut down your overall filtration cost.

Reduce your filtration capital investment with smaller cartridge vessel to meet the same flow rate.

No by pass risk - Best sealing with single open end connection configuration. Low labour and disposal cost.

Absolute filtration.

FDA compliant

#### **Specification**

- Length 40 inches
- Micron rating available:
   1, 4.5, 6, 10, 20, 40, 70 and 100 micron
- Absolute
- OD 6 inches
- Media –

Polypropylene and Glass Fiber

Connection

Two type of connection, code A and B

- Max Operating Temp
   80 deg C
- Max DP
  - 3.4 Bar @ 80 deg C
- Suggested Flow Rate (Max) 78 m3/hr