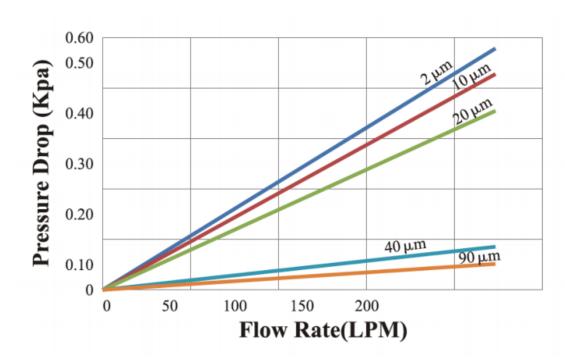

a Water Desalination Condensate Water, Solvent filtration Micro-electronic

#### **Features**

High dirt loading capacity for longer service life and cut down your overall filtration cost.

Reduce your filtration capital investment with smaller cartridge vessel to meet the same flow rate.

No by pass risk - Best sealing with single open end connection configuration. Low labour and disposal cost.

Absolute filtration.

FDA compliant

#### **Specification**

- Length 40 inches
- Micron rating available:
   1, 4.5, 6, 10, 20, 40, 70 and 100 micron
- Absolute
- OD 6 inches
- Media –

Polypropylene and Glass Fiber

Connection

Two type of connection, code A and B

- Max Operating Temp
   80 deg C
- Max DP
  - 3.4 Bar @ 80 deg C
- Suggested Flow Rate (Max) 78 m3/hr



### **Performance Chart**



## **Order Specification Code** <sup>1</sup>

#### Filter Cartridge Code UHP-PP - 1 - AE





Type A Single O ring



Type B Double O ring

# **How To Order From Us**

#### Send us an inquiry, we will respond with a quote

Whether its for filter housing, filter bags, cartridges, or customisable solutions, we'll respond with a quotation for your needs. We ensure the highest quality finishes and consistency in our products. Email us your requirements and we'll get in touch.

#### Purchase order & agreement, and production

Once a purchase order is made and our payments terms are agreed to, we'll begin production of your order. Depending on the order, our lead time would vary between one week to four weeks. We'll keep you updated on the progress and status.

#### Completion, delivery, and s