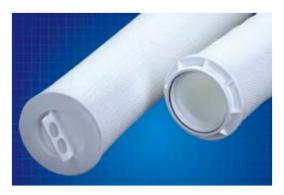

#### SUPER HIGH FLOW FILTER CARTRIDGE

Super High Flow Pleated Filter Cartridge made of polypropylene and glass fiber micro-fiber to make very large surface area possible in one single cartridge.

Applications: Pre-filtration of RO, Sea Water Desalination Condensate Water, Solvent filtration Micro-electronic

#### **Specification**

- Length 40 inches
- Micron rating available:
   1, 4.5, 6, 10, 20, 40, 70 and 100 micron
- Absolute
- OD 6 inches
- Media –

Polypropylene and Glass Fiber

Connection

Two type of connection, code A and B