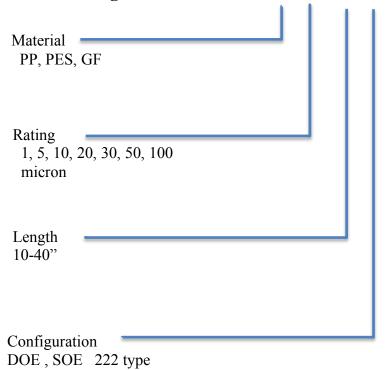

## **Specification**

Length - 10", 20", 30" and 40"

OD - 68 mm

Material used:

Polypropylene, Polyester or glass fiber

End Cap - Silicone, EPDM or VITON

Micron rating available : 1, 5, 10, 20, 30, 50, 100