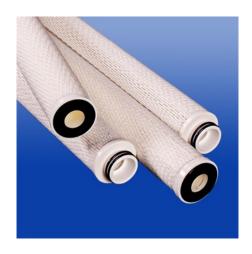

## **Pleated Filter Cartridge – UMFF Series**

For low pressure drop, more surface area and long service life

Universal MFF Pleated Filter Cartridge, designed for most demanding application that give s you superior flow characteristic with low pressure drop.

It is a multi-layer pleated type filter with large surface area, support with PP core.

These features make it more reliable and economical than the conventional type of cartridge.

Materials available for are in Polypropylene, polyester and glass fiber medium.

Available in standard 68 OD