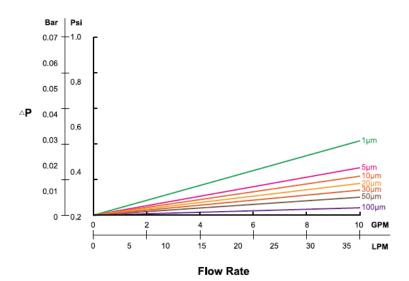

and long service life



Universal MFF Pleated Filter Cartridge, designed for most demanding application that give s you superior flow characteristic with low pressure drop.

It is a multi-layer pleated type filter with large surface area, support with PP core.

These features make it more reliable and economical than the conventional type of cartridge.

Materials available for are in Polypropylene, polyester and glass fiber medium.

Available in standard 68 OD

## **Features**

Large surface area ensures long service life and low initial pressure loss

## **Specification**

Length - 10", 20", 30" and 40"

OD - 68 mm

Material used:

Polypropylene, Polyester or glass fiber

End Cap - Silicone, EPDM or VITON

Micron rating available : 1, 5, 10, 20, 30, 50, 100



## **Performance Chart**





How to order